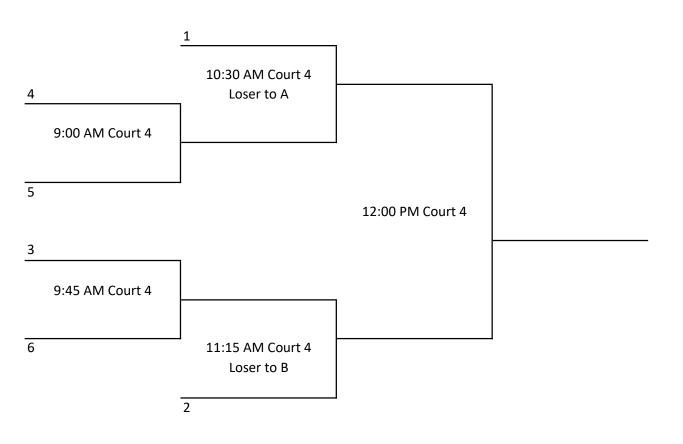

PM Court 1  |
| B'Ham Ballers     | VS      | TN Rippers        | 1:30PM Court 1   |
| MS Heat           | VS      | Tillman           | 1:30 PM Court 2  |
|                   | Round 4 |                   | Satuday 6/22     |
| TN Rippers        | VS      | Jackson Southside | 2:15 PM Court 1  |
| Yert              | VS      | Tillman           | 2:15 PM Court 2  |
| B'Ham Ballers     | vs      | MS Heat           | 2:45 PM Court 1  |
|                   | Round 5 |                   | Saturday 6/22    |
| Yert              | VS      | B'Ham Ballers     | 3:00 PM Court 2  |
| TN Rippers        | VS      | MS Heat           | 3:30 PM Court 2  |
| Jackson Southside |         | Tillman           | 3:30 PM Court 1  |

# Mens 3 on 3 60+ Single Elimination Tournament All Games on Sunday 6/22





# Mens 3 on 3 65+ Round Robin Pool Play followed by double elimination

| Team                 | Wins | Losses |
|----------------------|------|--------|
| Music City 65        |      |        |
| Ridge Runner         |      |        |
| Smoky Mountain Papas |      |        |
|                      |      |        |

|                      | Round 1 |                      | Sunday 6/23     |
|----------------------|---------|----------------------|-----------------|
| Music City 65        | VS      | Ridge Runner         | 1:45 PM Court 3 |
| Smoky Mountain Papas | VS      | 0                    |                 |
|                      | Round 2 |                      | Sunday 6/23     |
| Music City 65        | VS      | Smoky Mountain Papas | 3:15 PM Court 3 |
| 0