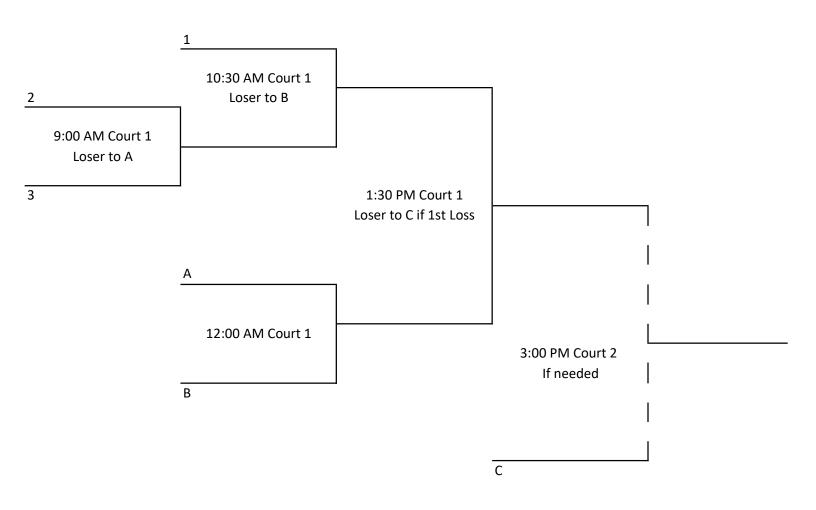

# Men 3 on 3 70+ Double Elimination Tournament All games on Monday 6/24

#### **10 Minute Halves**

| Team                 | Wins | Losses |
|----------------------|------|--------|
| Code Blue            |      |        |
| Smoky Mountain Papas |      |        |
| WVU                  |      |        |
| Not Too Old 75+      |      |        |

|                      | Round 1 |                      | Sunday 6/23     |
|----------------------|---------|----------------------|-----------------|
| Code Blue            | VS      | Smoky Mountain Papas | 1:30 PM Court 4 |
| WVU                  | VS      | Not Too Old 75+      | 2:00 PM Court 4 |
|                      | Round 2 |                      | Sunday 6/23     |
| Code Blue            | VS      | WVU                  | 2:30 PM Court 4 |
| Not Too Old 75+      | VS      | Smoky Mountain Papas | 3:00 PM Court 4 |
|                      | Round 3 |                      | Sunday 6/23     |
| Smoky Mountain Papas | VS      | WVU                  | 3:30 PM Court 4 |
| Not Too Old 75+      | VS      | Code Blue            | 4:00 PM Court 4 |

Rest will be given if needed between games.....