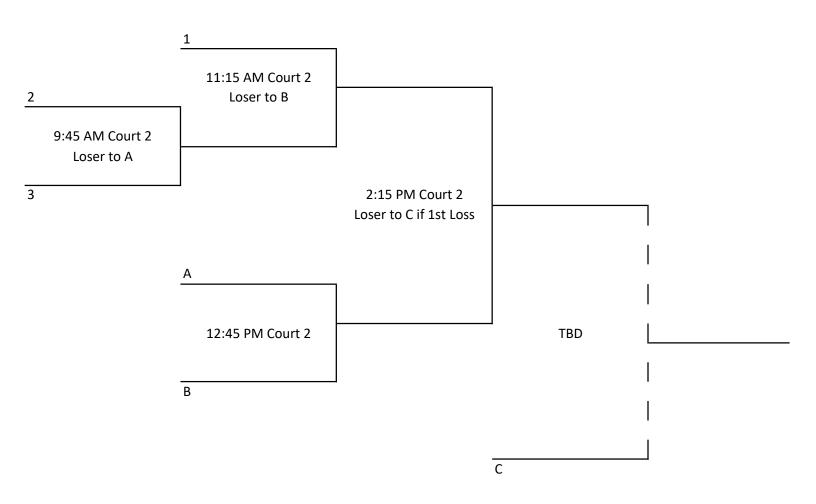

Round 5

VS

٧S

VS

50+ Championship/
15 minute halves

Monday 6/24

10:30 AM Court 3

11:00 AM Court 3

11:30 AM Court 3

55+ Championship

Luv & Basketball 55

Tennessee Flash 55

**Tennessee Flash 50** 

15 minute halves

Top 2 teams from pool play Championship Monday 6/24 12:15pm
Teams 3 and 4 from pool play 3rd place playoff Monday 6/24 1:00 pm

Hartman Ladies 55

TN Stealers 55

**Lambuth Union 50** 