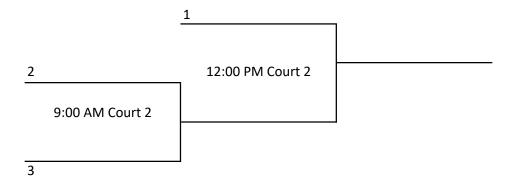

### Mens 3 on 3 80+ Single Elimination Tournament

### 12 or 15 minutes halves- to be decided by captains

| Team                 | Wins | Losses |
|----------------------|------|--------|
| Bombers              |      |        |
| Memphis Tigers       |      |        |
| Smoky Mountain Papas |      |        |
|                      |      |        |

|                      | Round 1 |                      | Sunday 6/22     |
|----------------------|---------|----------------------|-----------------|
| Bombers              | VS      | Memphis Tigers       | 1:00 PM Court 3 |
| Smoky Mountain Papas | VS      | 0                    |                 |
| Round 2              |         | Sunday 6/22          |                 |
| Bombers              | VS      | Smoky Mountain Papas | 2:30 PM Court 3 |
| 0                    | VS      | Memphis Tigers       |                 |
| Round 3              |         | Sunday 6/22          |                 |
| Memphis Tigers       | VS      | Smoky Mountain Papas | 4:00 PM Court 3 |
| 0                    | VS      | Bombers              |                 |

# All games on Monday 6/24 12 or 15 minutes halves- to be decided by captains