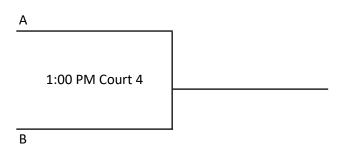

### Mens 3 on 3 80+ Single Elimination Tournament

# All games on Monday 6/24 12 or 15 minutes halves- to be decided by captains