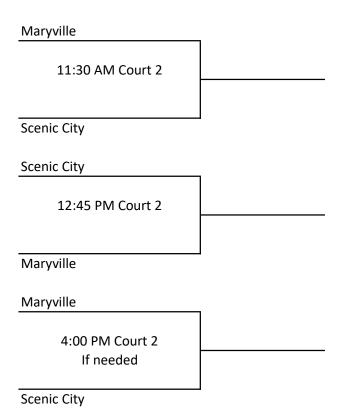

sh 65+         | 3:30 PM Court 1  |
| Tennessee Dinos 65+                     | VS    | West Tennessee Madisons 70+ | 3:30 PM Court 2  |
|                                         | Round | 2                           | Sunday 6/23      |
| Mississippi Magnolias 75+               | VS    | Tennessee Dinos 65+         | 4:45 PM Court 1  |
| Tennessee Flash 65+                     | VS    | West Tennessee Madisons 70+ | 4:45 PM Court 2  |
|                                         | Round | 3                           | Monday 6/24      |
| West Tennessee Madisons 70+             | VS    | Mississippi Magnolias 75+   | 1:30 PM Court 2  |
| Tennessee Dinos 65+<br>65+ Championship | VS    | Tennessee Flash 65+         | 10:30 AM Court 2 |

# Men's 55+ Best 2 out of 3 All Games on Saturday 6/22



### Mens 3 on 3 60+ Round Robin

### Pool play followed by single elimination

minute halves for pool play

| Team              | Wins | Losses |
|-------------------|------|--------|
| Jackson Southside |      |        |
| MS Heat           |      |        |
| Tillman           |      |        |
| TN Rippers        |      |        |
| Yert              |      |        |
| B'Ham Ballers     |      |        |

|                   | Round 1 |                   | Saturday 6/22    |
|-------------------|---------|-------------------|------------------|
| MS Heat           | VS      | Jackson Southside | 11:00 AM Court 1 |
| Tillman           | VS      | B'Ham Ballers     | 11:00 AM Court 2 |
| TN Rippers        | VS      | Yert              | 11:30 AM Court 1 |
|                   | Round 2