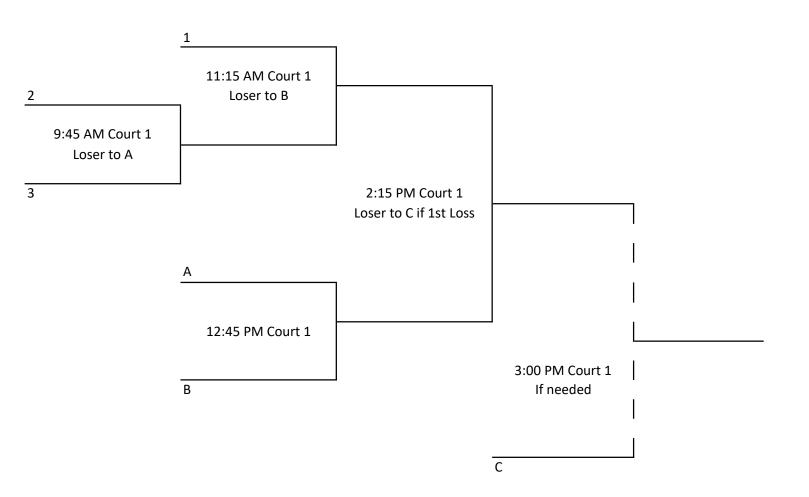

# Mens 3 on 3 65+ Double Elimination Tournament All Games on Monday 6/24

# Mens 3 on 3 65+ Round Robin Pool Play followed by double elimination

| Team                 | Wins | Losses |
|----------------------|------|--------|
| Music City 65        |      |        |
| Ridge Runner         |      |        |
| Smoky Mountain Papas |      |        |
|                      |      |        |

|                      | Round 1 |                      | Sunday 6/23     |
|----------------------|---------|----------------------|-----------------|
| Music City 65        | VS      | Ridge Runner         | 1:45 PM Court 3 |
| Smoky Mountain Papas | VS      | 0                    |                 |
|                      | Round 2 |                      | Sunday 6/23     |
| Music City 65        | VS      | Smoky Mountain Papas | 3:15 PM Court 3 |
| 0                    | VS      | Ridge Runner         |                 |
|                      | Round 3 | 1                    | Sunday 6/23     |
| Ridge Runner         | VS      | Smoky Mountain Papas | 4:45 PM Court 3 |
| 0                    | VS      | Music City 65        |                 |